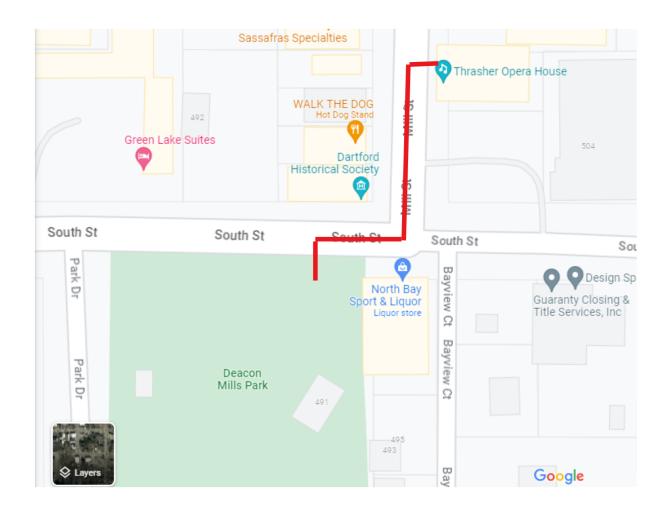

originally built in 1910 by Charlie Thrasher, for local performances, vaudeville theater, and silent movies.
- Underwent a major renovation and re-opened in 1998.
- Our facility is listed on the National Historic Site registry.

### **Accommodations & Services**

Heidel House - 1.3 miles to Thrasher 653 Illinois Ave. Green Lake, WI 54941 920.807.0300

Bayview Motel & Marina – 0.4 miles to Thrasher 439 Lake Street, Green Lake, WI 54971 920.294.6504

Super 8 Motel – 8.3 miles to Thrasher 227 Ripon Road. Berlin, WI 54923 800.454.3509

### **Police**

Emergency 911 or 920.294.6333

### **Hospital**

Ripon Community Hospital – 845 Parkside St. Ripon, WI 54971 ThedaCare Medical Center – 225 Memorial Dr. Berlin, WI 54923







### Emergency Route to Deacon Mills Park from Thrasher Opera House