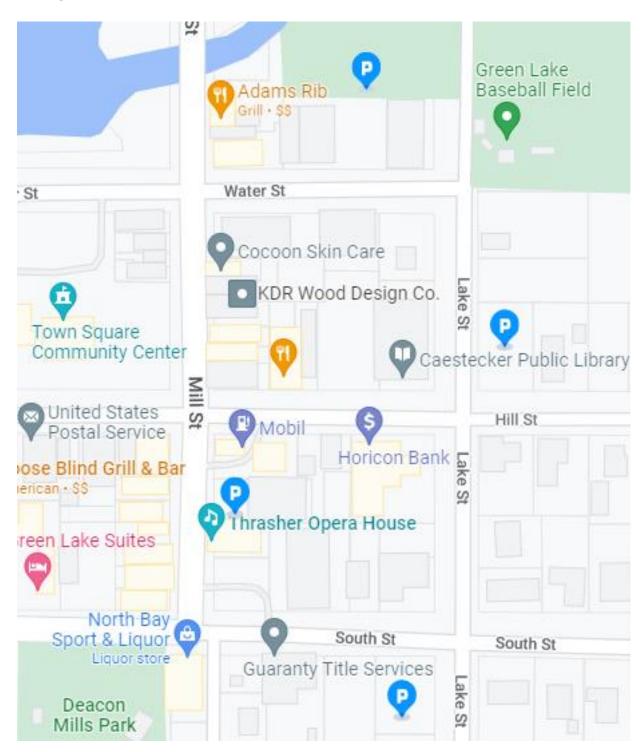

2 install)

**Spotlights** 

2 - Lycian Midget 2K 1907

### **Projection**

Panasonic PT L6600 UL with VGA USB-C to VGA Adapter The screen that drops in front of the stage (motorized) controls Stage Right

### **Backline**

### **Drums**

Yamaha Stage Custom Bass drum 22" Snare 14" Toms 12" & 14"

### **Cymbals**

Zildjian A Custom Set
Hi Hat 14"
Crash 16" & 18"
Medium Ride 20"
Zildjian Ping ride 20"
Zildjian Thin Crash 17"

### **Cajons**

LP Black Box
On Stage Fixed Snare (has adjustment key)

### <u>Piano</u>

Steinway Grand, Model B (7')

### <u>Keyboards</u>

NORD-Electro 6D-73

### **Amplifiers**

SWR Black Beauty Bass Combo (400W) Fender Deluxe Combo Fender VibroLux Combo

### <u>Miscellaneous</u>

Guitar Stands Amp Tip ups



### **Lighting Plot**





### **Parking Information**





### **Historical Notes**

- Space was originally built in 1910 by Charlie Thrasher, for local performances, vaudeville theater, and silent movies.
- Underwent a major renovation and re-opened in 1998.
- Our facility is listed on the National Historic Site registry.

### **Accommodations & Services**

Heidel House - 1.3 miles to Thrasher 653 Illinois Ave. Green Lake, WI 54941 920.807.0300

Bayview Motel & Marina – 0.4 miles to Thrasher 439 Lake Street, Green Lake, WI 54971 920.294.6504

Super 8 Motel – 8.3 miles to Thrasher 227 Ripon Road. Berlin, WI 54923 800.454.3509

### **Police**

Emergency 911 or 920.294.6333

### **Hospital**

Ripon Community Hospital – 845 Parkside St. Ripon, WI 54971 ThedaCare Medical Center – 225 Memorial Dr. Berlin, WI 54923







### Emergency Route to Deac