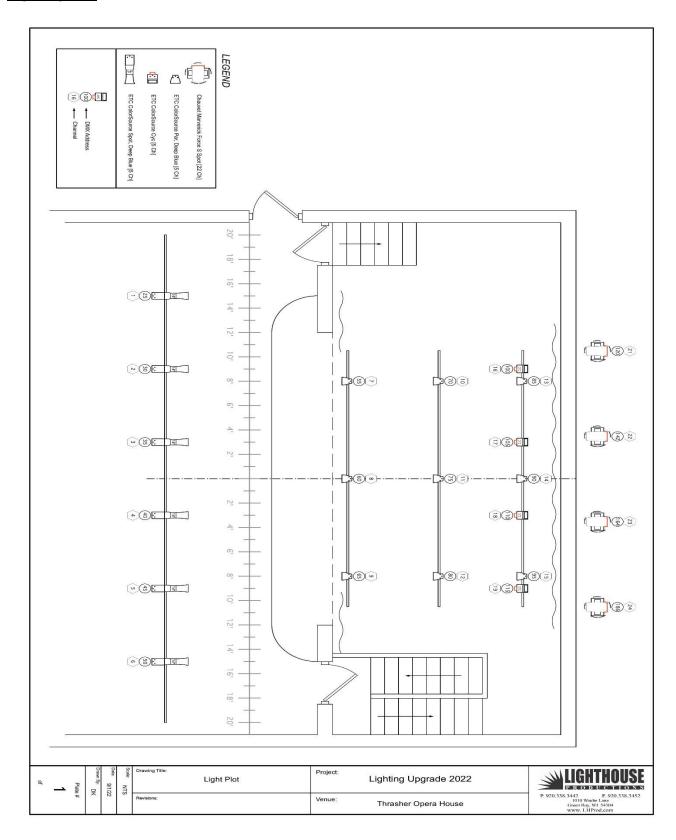

### <u>Lighting System (See Light Plot Below)</u>

### **Lighting Inventory (See Light Plot Below)**

### Balcony/FOH

6 – ETC ColorSource LED 14° barrel (w/diffuser) 5 pin DMX (2022 install)

### Stage {3 Electrics}

9 - ETC ColorSource LED (w/diffuser) 5 pin DMX (2022 install)

Cyc

4 – ETC ColorSource Cyc LED 5 pin DMX (2022 install)

Moving Heads

4 – Chauvet Professional Maverick Force S Spot 5 pin DMX (2022 install)

**Spotlights** 

2 - Lycian Midget 2K 1907

### **Lighting Plot**